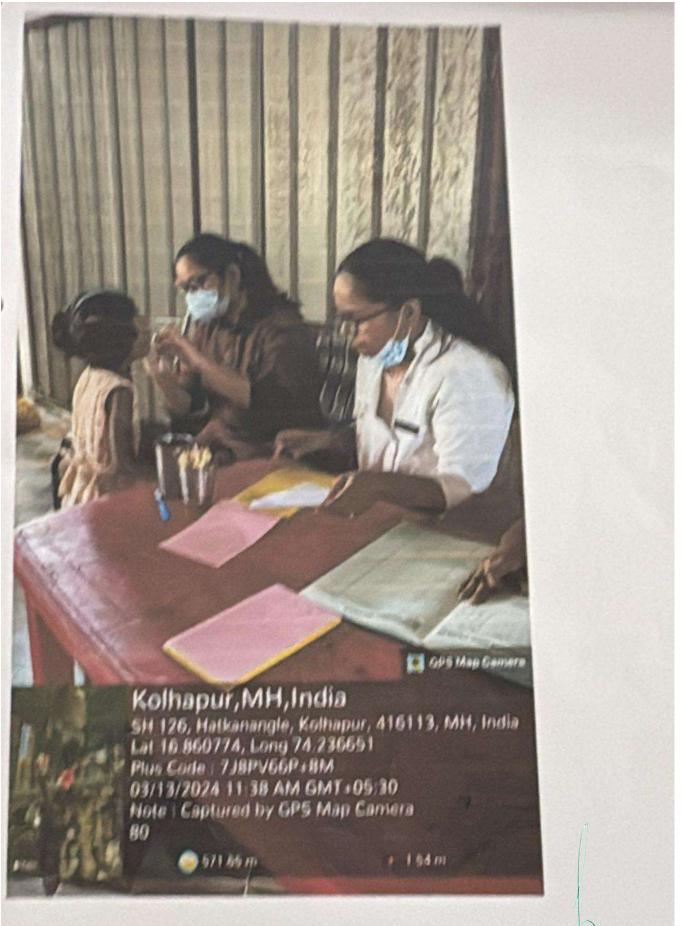

#### REPORT ON PIT AND FISSURE SEALANT CAMP AT SHIVSHAKTI SCHOOL

The Department of Public Health Dentistry had organized an Pit And FissureCamp at ShivShaktI School on 13 <sup>th</sup> March 2024 situated in Kolhapur which is about 9 km from Tatyasaheb Kore Dental College & Research Center, New Pargaon.

**Team-** A team of 4 dental staff comprising of Doctors & Interns along had participated enthusiastically for the success of the program.

Schedule of checkup program: 11:00 am - 2:30 pm

#### Total of people screened: 38

Oral health talk and instructions were given to the staff and other people after the sealant application. Oral health education using Audio and Visual methods were given to the staff and the other people in the school by Janhavi Dombali