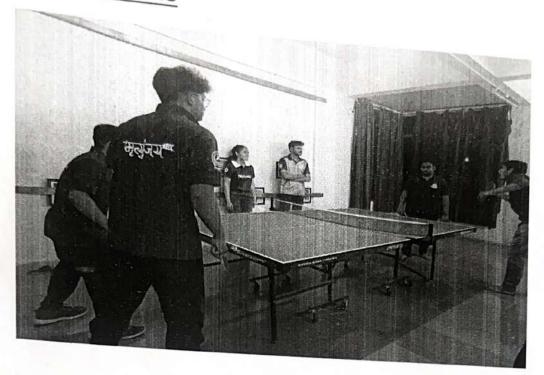

#### **NOTICE**

The intern batch has organized **TABLE-TENNIS** indoor event of **ASHWAMEDH 2024** starting on 16/03/2024.

It will be conducted from 16/03/2024 to 22/03/2024

Venue: Indoor Hall.

Sports staff
Incharge

#### REPORT

Table-Tennis for students was organized from 16/03/2024 to 22/03/2024. The event was held at indoor hall.

Students from PGs ,Interns, final years, third years, second years, first years participated in the event .

## Table tennis