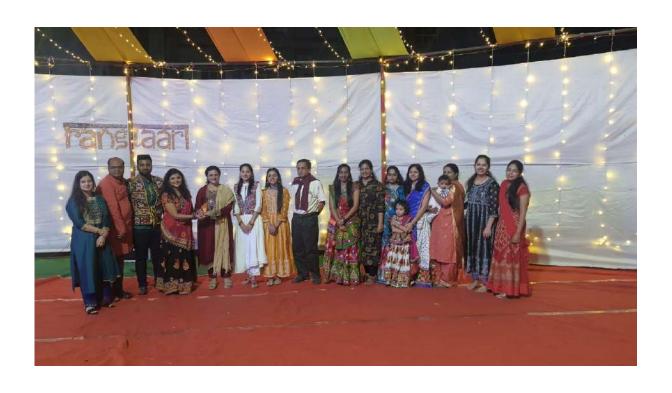

#### REPORT OF DANDIYA NIGHT ON THE OCCASION OF NAVRATRI

On the 23rd of October 2023, Tatyasaheb Kore Dental College and Research Centre hosted a vibrant and lively Dandiya Night as part of the ongoing Navratri celebrations. The event was organized with immense enthusiasm by the students, staff, and faculty members, who all participated actively in the traditional dance forms. The Dandiya Night was an expression of unity and cultural spirit, with everyone coming together to perform the energetic and colorful dance, accompanied by live music. The campus was filled with joy and excitement as participants danced in synchronization to the rhythmic beats, embodying the true essence of the festival.

The atmosphere was further enhanced by the beautifully decorated venue, featuring bright lights, traditional attire, and floral arrangements that symbolized the festive spirit of Navratri. The event not only allowed students and staff to showcase their talents and cultural heritage but also fostered a sense of community within the college. The Dandiya Night was a significant and memorable event that successfully brought together all members of Tatyasaheb Kore Dental College and Research Centre, creating lasting bonds and celebrating the joy and devotion associated with the festival. The celebration concluded on a high note, with participants expressing their satisfaction and appreciation for the opportunity to engage in such a culturally enriching activity.