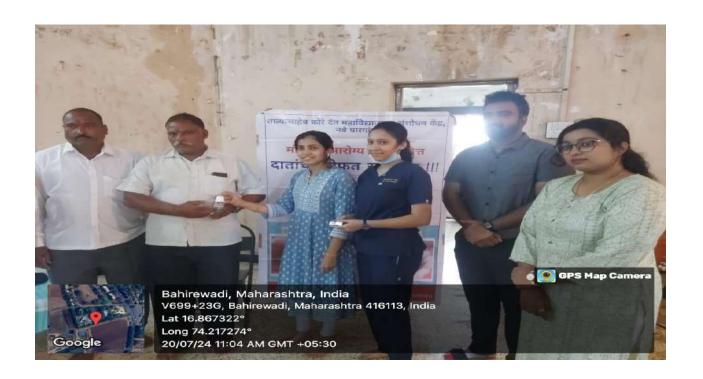

#### REPORT ON ORAL SCREENING CAMP

The Department of Public Health Dentistry and Department of Periodontology had organized an oral screening camp in collaboration on 20 JULY 2024 situated in Amrutnagar which is about 2 km from Tatyasaheb Kore Dental College & Research Center, New Pargaon.

Team- A team of dental staff comprising of Doctors & Interns had participated enthusiastically for the success of the program.

Schedule of checkup program: 10:00 am - 2:30 pm

Total of people screened:45