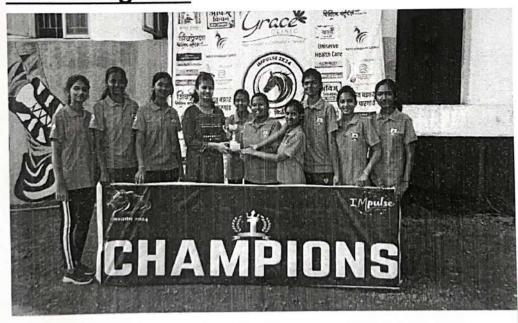

Taluka :Hatkanangale Dist. – Kolhapur Ph. 0230 2477081 – 83 Fax 0230 2477083

Ref. No/TKDC/ Report/2024

Date: 23/03/2024

### **REPORT**

CHESS for students, staff members was organized from 16/03/2024 to 22/03/2024 the event was held at indoor hall.

Students from PGs ,Interns, final years, third years, second years, first years participated in the event .



### **Sports Inauguration**



## **Boys cricket**





7. K.D. C. & Research Centre

lew Pargaon, Tal Hatkanangh

Kolhandi 416 12

## Boys football



### **Boys volleyball**





Principal

1. K. D. C. & Research Centre

Lew Pargaon, Tal. Hatkanangle

Di. Kolhapu. 416 137

## Girls cricket



### Girlsthrowball





Principal

1. K. D. C. & Research Centre

1. K. D. Kolhapui 416 13

## Girls volleyball



### **Girls Dodgeball**





Principal

7. K. D. C. & Research Centre

Jew Pargaon, Tal. Hatkanange

N. Kolhapu. 416 137

## Table tennis



## Chess





Principal

1. K. D. C. & Research Centre

1. W. Pargaon, Tal. Hatkanangle

Di. Kolhapul 416 137

## **Carrom matches**





Principal

1. K. D. C. & Research Centre

Wew Pargaon, Tal. Hatkanangle

Di. Kolhapus. 416 137

# CULTURALS 2023-24 ANTARANG



NEW PARGAON – 416 137 Taluka : Hatkanangale Dist. – Kolhapur Ph. 0230 2477081 – 83 Fax 0230 2477083

Ref. No/TKDC/ 57.4 /2024

Date: 26/03/2024

#### **NOTICE**

This is to inform all the staff members and students that the cultural event will be from 2<sup>nd</sup> April to 6<sup>th</sup> April 2024.

The inauguration will be on 2<sup>nd</sup> April 2024 at 1:00pm in college porch and auditorium.

Kindly take the