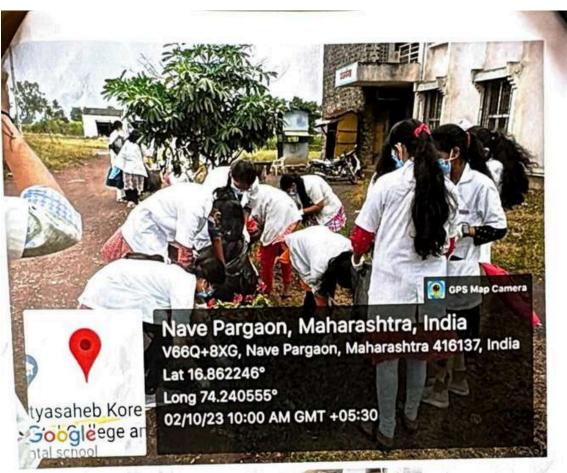

s about cleanliness and hygiene by Dr. Yojana Patil ma'am. The Dental staff along with students worked towards making the college campus a hygienic place.

Principal

7. K.D. C. & Research Central

tew Pargaon, Tal Hatkanangta

N. Kolhaput 416 137

STAFF -

Dr. Yojana Patil

Dr. Bharath S

### Students -

- 1. Srushti Jajoo
- 2. Reshma Hankare
- 3. Sayali Dangare
- 4. Janhavi Dombali
- 5. Supriya Gharapanka Principal
- 6. Vishal Jadhav 1. K. D. C. & Research Co.

T. K. D. C. & Research Centre Department of Public Health Dentistry

T. K. D. C. & Research Centre Department of Public Health Dentistry

Rew Pargaon, Tal. Hatkanange T. K. D. C. & R. C. New Pargaon

Di Kofhapur 416 137



Or. Harish Kulkarni M.D.S.

T. K. D. C. & Research Central Sew Pargaon, Tal Hatkenanges Di Kolhapur 416 137





7. K. D. C. & Research Central Sw Pargaon, Tal Hatkanangha Di Kolhapur 416 137



### TATYASAHEB KORE DENTAL COLLEGE AND RESEARCH CENTRE,

New Pargaon, 416113
Tal- Hatkanangale, Dist – Kolhapur.
Phone No- 0230-2477081/82

Email: principaltkdc@gmail.com website: www.tkdc.org

Ref. No. TKDC/ 12023

7-12-2023

### NOTICE

This is to inform all the students ongoing interns & post graduates that we at the department of Pharmacology are conducting a program of Herbal Garden Visit for the academic year 2023-24. All the students, interns & post graduates are requested to be present at the venue 10 mins before commencement of program. The details of the program are as below:

Date: 9th December 2023

Timings: 8.30 am - 1.00 pm

Program head: Dr. Deepak Patil

Target Audience: Students, Interns