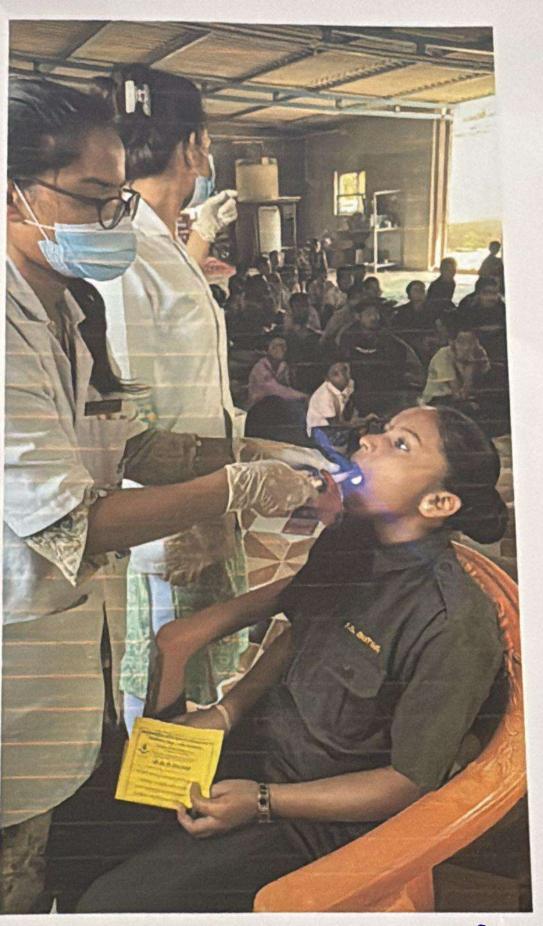

#### REPORT ON ORAL SCREENING CAMP

The Department of Public Health Dentistry and Department of Periodontology had organized an oral screening camp in collaboration on 20 JULY 2024 situated in Amrutnagar which is about 2 km from Tatyasaheb Kore Dental College & Research Center, New Pargaon.

Team- A team of dental staff comprising of Doctors & Interns had participated enthusiastically for the success of the program.

Schedule of checkup program: 10:00 am - 2:30 pm

Total of people screened:45

Oral health talk and instructions were given to the staff and other people after the check-up. Oral health education using Audio and Visual methods were given to the patients and the other people in the organization by our staff Dr. Bharat S