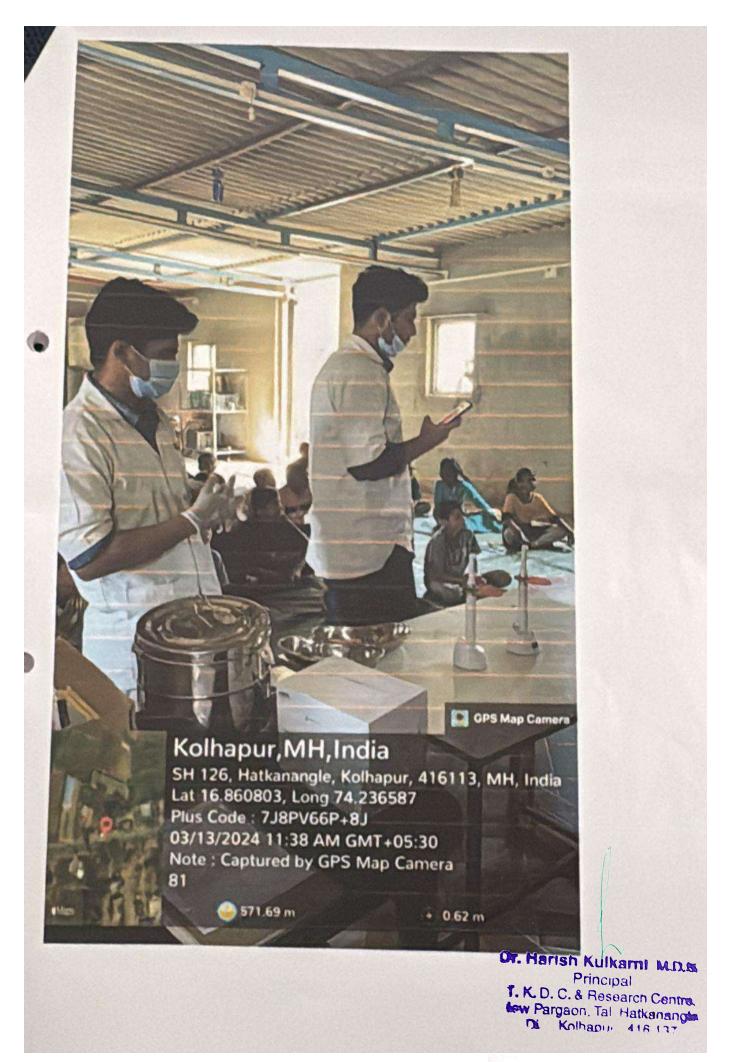

#### REPORT ON PIT AND FISSURE SEALANT CAMP AT SHIVSHAKTI SCHOOL

The Department of Public Health Dentistry had organized an Pit And FissureCamp at ShivShaktI School on 13 <sup>th</sup> March 2024 situated in Kolhapur which is about 9 km from Tatyasaheb Kore Dental College & Research Center, New Pargaon.

**Team-** A team of 4 dental staff comprising of Doctors & Interns along had participated enthusiastically for the success of the program.

Schedule of checkup program: 11:00 am - 2:30 pm

#### PHOTOGRAPHS OF THE PROGRAMME

Or. Harish Kulkami M.D.S. Principal 1. K. D. C. & Research Centra, tew Pargaon, Tal Hatkanangtan Na Kolhapur 416 137

Principal

T. K. D. C. & Research Centre

tew Pargaon, Tal Hatkenanoth