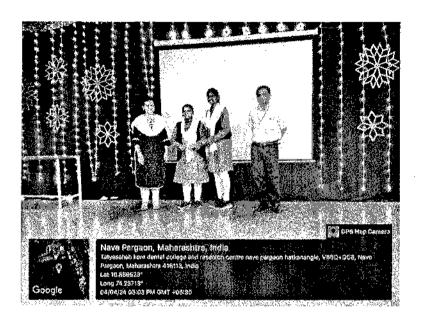

#### **REPORT - DAY 4**

There was prize distribution held on 5<sup>th</sup> April 2024 at 1 pm in college auditorium. The program was started by displaying the video of various activities conducted during sports and cultural week.

Prizes for winners of sports and cultural events were distributed.

New Pargaon
416137.
Tal. Hatkanangale,
Dist. Kolhapur.

Dr. Harish Kulkarni M.D.s Principal

T. K. D. C. & Research Centre Jaw Pargaon, Tal Hatkenangh Di Kolhanu, 415 12

Or. Harish Kulkarni M.D.&

T. K. D. C. & Research Centre. Lew Pargaon, Tal Hatkenangha Di Kolhapur 416 137

#### **Prize Distribution of Sports and Cultural Events**

Principal

7. K.D. C. & Research Centre

www. Pargaon, Tal Hatkanangta

Ni Kolhapur 416 137

B

Or. Harish Kulkarni M.D.s.
Principal

T. K.D. C. & Research Centre.