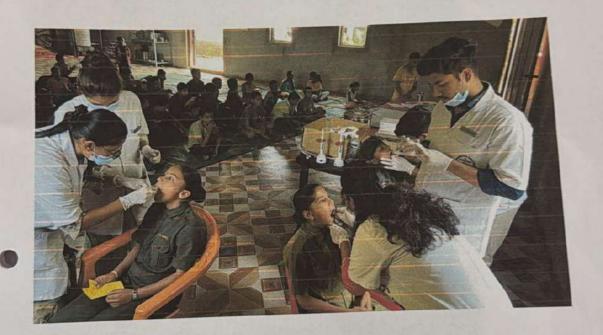

#### REPORT ON PIT AND FISSURE SEALANT CAMP AT SHIVSHAKTI SCHOOL

The Department of Public Health Dentistry had organized an Pit And FissureCamp at ShivShaktI School on 13 <sup>th</sup> March 2024 situated in Kolhapur which is about 9 km from Tatyasaheb Kore Dental College & Research Center, New Pargaon.

**Team-** A team of 4 dental staff comprising of Doctors & Interns along had participated enthusiastically for the success of the program.

Schedule of checkup program: 11:00 am - 2:30 pm

#### Total of people screened: 38

Oral health talk and instructions were given to the staff and other people after the sealant application. Oral health education using Audio and Visual methods were given to the staff and the other people in the school by Janhavi Dombali