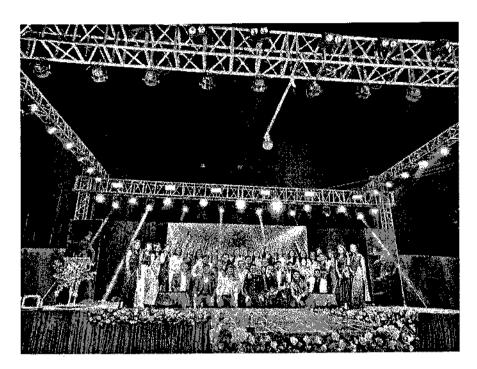

#### **REPORT - DAY 4**

There was prize distribution held on 5<sup>th</sup> April 2024 at 1 pm in college auditorium. The program was started by displaying the video of various activities conducted during sports and cultural week.

Prizes for winners of sports and cultural events were distributed.

New Pargaon
416137.
Tal. Hatkanangale,
Dist. Kolhapur.

Dr. Harish Kulkarni M.D.s Principal

T. K. D. C. & Research Centre Jaw Pargaon, Tal Hatkenangh Di Kolhanu, 415 12