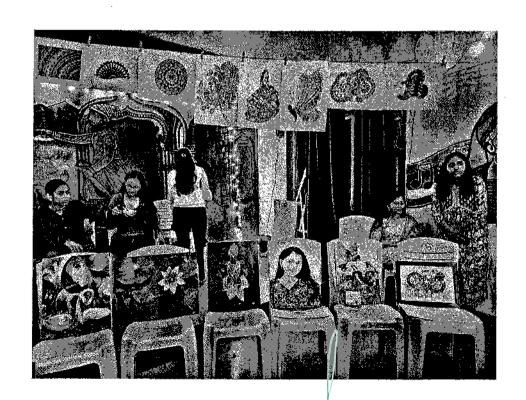

#### REPORT OF DANDIYA NIGHT ON THE OCCASION OF NAVRATRI

On the 23rd of October 2023, Tatyasaheb Kore Dental College and Research Centre hosted a vibrant and lively Dandiya Night as part of the ongoing Navratri celebrations. The event was organized with immense enthusiasm by the students, staff, and faculty members, who all participated actively in the traditional dance forms. The Dandiya Night was an expression of unity and cultural spirit, with everyone coming together to perform the energetic and colorful dance, accompanied by live music. The campus was filled with joy and excitement as participants danced in synchronization to the rhythmic beats, embodying the true essence of the festival.

The atmosphere was further enhanced by the beautifully decorated venue, featuring bright lights, traditional attire, and floral arrangements that symbolized the festive spirit of Navratri. The event not only allowed students and staff to showcase their talents and cultural heritage but also fostered a sense of community within the college. The Dandiya Night was a significant and memorable event that successfully brought together all members of Tatyasaheb Kore Dental College and Research Centre, creating lasting bonds and celebrating the joy and devotion associated with the festival. The celebration concluded on a high note, with participants expressing their satisfaction and appreciation for the opportunity to engage in such a culturally enriching activity.