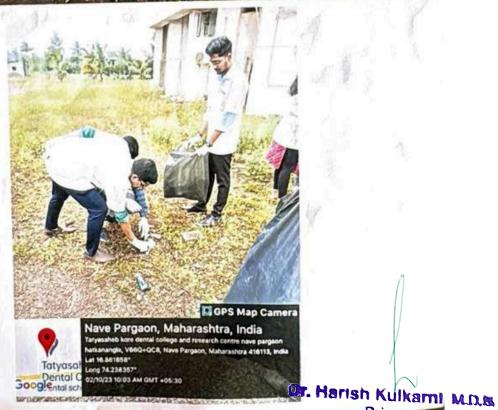

### ORAL SCREENING CAMP ON OCCASION OF "ORAL HYGIENE DAY"

AT

WARNA MILK CORPORATION AMRUTNAGAR

Principal

1. K. D. C. & Research Central

w Pargaon, Tal Hatkanangta

Kolhapur 416 137

#### REPORT ON ORAL SCREENING CAMP

The Department of Public Health Dentistry and Department of Periodontology had organized an oral screening camp in collaboration on 20 JULY 2024 situated in Amrutnagar which is about 2 km from Tatyasaheb Kore Dental College & Research Center, New Pargaon.

Team- A team of dental staff comprising of Doctors & Interns had participated enthusiastically for the success of the program.

Schedule of checkup program: 10:00 am - 2:30 pm

Total of people screened:45