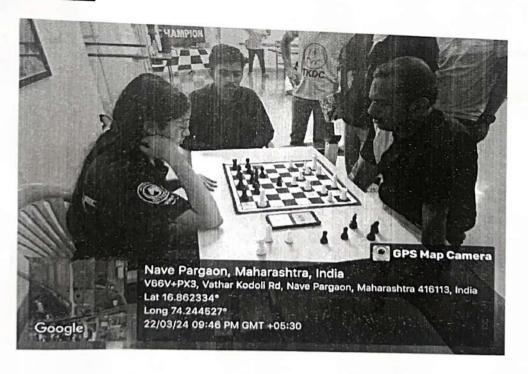

#### NOTICE

The intern batch has organized CHESS indoor event of ASHWAMEDH 2024 starting on 16/03/2024.

It will be conducted from 16/03/2024 to 19/03/2024

Venue: Indoor Hall.

Apth.

Sports staff Incharge New Pargaon Agent State State

### **REPORT**

CHESS for students, staff members was organized from 16/03/2024 to 22/03/2024 the event was held at indoor hall.

Students from PGs ,Interns, final years, third years, second years, first years participated in the event .

## Chess

Principal

1. K. D. C. & Research Centre

1. W. Pargaon, Tal. Hatkanangle

Di. Kolhapul 416 137