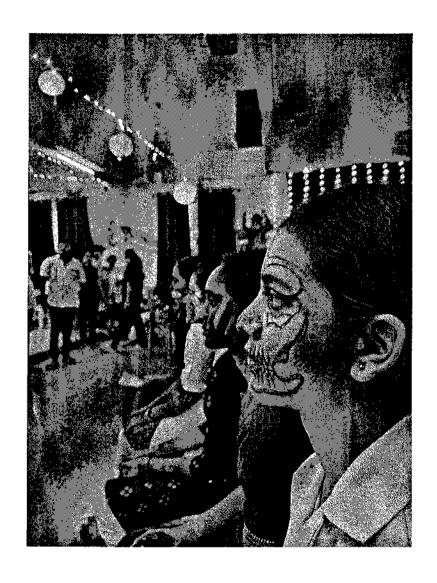

#### REPORT – DAY 4

There was Dj night organized on 5<sup>th</sup> April 2024 at 6 pm on college ground. Dj night was more enjoyable as there was neon theme and laser show this time. The Dj night was dazzled by flash mob of every batch.

Or. Harish Kulkarni M.D.s Principal T.K.D.C.& Research Centre lew Pargaon. Tal Hatkanangle

ni Kolbandi Ala 13\*

Principal

1. K.D. C. & Research Centre.

Wew Pargaon, Tal Hatkanangta

Ni Kolhapur 416 137

#### Dj Night with Neon theme and Laser Show

Or. Harish Kulkarni M.D.S.
Principal

T. K. D. C. & Research Centre

New Pargaon, Tal. Hatkanangk

Di. Kolhaput 416 127

Principal

T. K. D. C. & Research Centre

tew Pargaon, Tal Hatkanangta