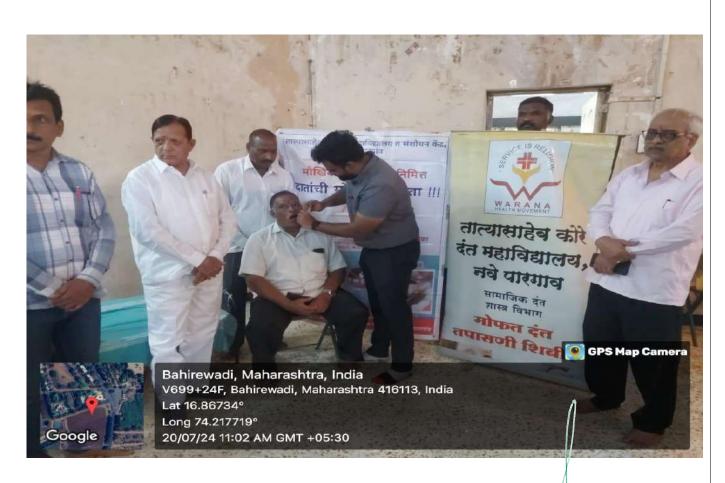

#### REPORT ON ORAL SCREENING CAMP

The Department of Public Health Dentistry and Department of Periodontology had organized an oral screening camp in collaboration on 20 JULY 2024 situated in Amrutnagar which is about 2 km from Tatyasaheb Kore Dental College & Research Center, New Pargaon.

Team- A team of dental staff comprising of Doctors & Interns had participated enthusiastically for the success of the program.

Schedule of checkup program: 10:00 am - 2:30 pm

Total of people screened:45