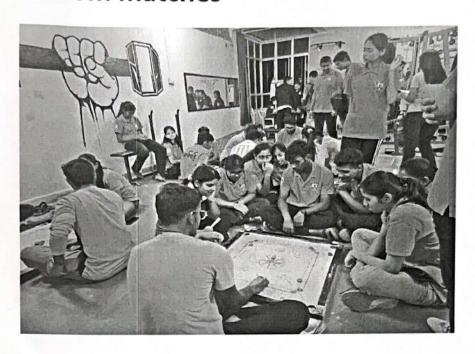

#### NOTICE

The intern batch has organized **CARROM** indoor event of **ASHWAMEDH 2024** starting on 16/03/2024.

It will be conducted from 16/03/2024 to 22/03/2024

Venue: Indoor Hall.

Sports staff Incharge New Pargaon
416137.
Tal. Halkanangele,
Dist. Kolmpur.

#### **REPORT**

**CARROM** for students was organized from 16/03/2024 to 22/03/2024 the event was held at indoor hall.

Students from PGs ,Interns, final years, third years, second years, first years participated in the event .

## **Carrom matches**

Principal

1. K. D. C. & Research Centre

Wew Pargaon, Tal. Hatkanangle

Di. Kolhapus. 416 137