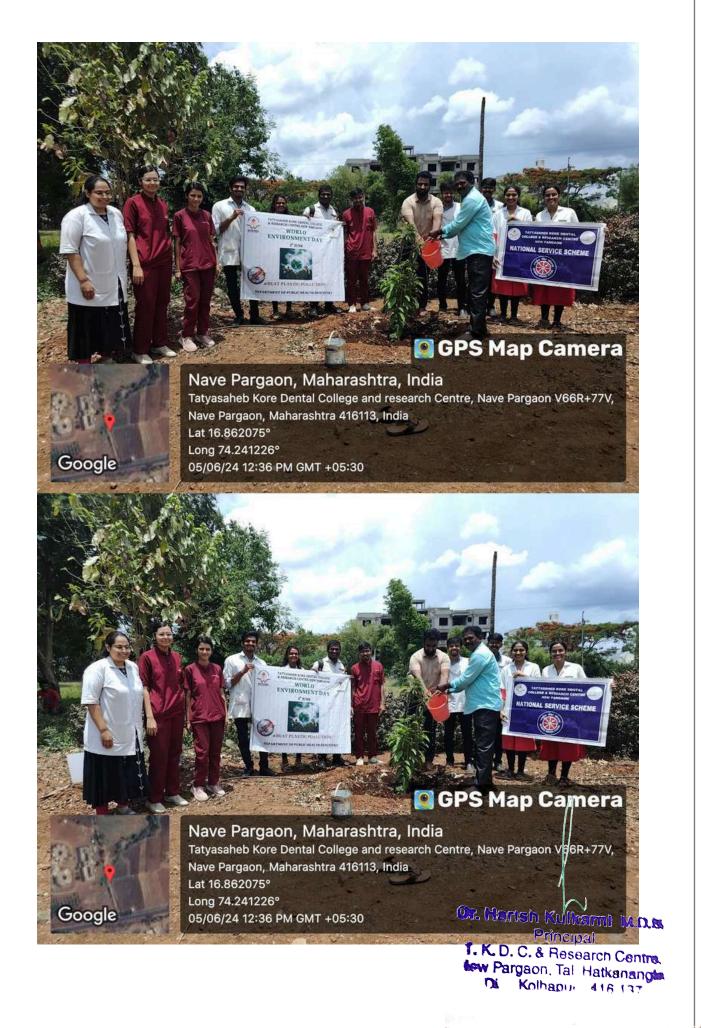

ees in maintaining ecological balance, improving air quality, and combating climate change.

The Tree Plantation Drive also included an awareness session where faculty members educated participants about the benefits of trees for both the environment and human well-being. The event successfully engaged the college community, promoting collective responsibility toward sustainability. This initiative not only enhanced the college's green cover but also encouraged the staff and students to actively contribute to environmental protection. The planted saplings will be monitored to ensure their growth and contribute to the long-term goal of a greener, healthier campus.

Kulkarni

Principal Dr. Harish

Principal

T. K. D. C. & Research Centre.

tew Pargaon, Tal Hatkanangta

N. Kolhapur 416 (37)



at i



# TATYASAHEB KORE DENTAL COLLEGE AND RESEARCH CENTRE

### NEW PARGAON-416113

# DEPARTNIENT OF PUBLIC HEALTH DENTISTRY

Date: 02/10/2023

# REPORT ON SWACHHATA HI SEVA (SHS) 2023 AT TATYASAHEB KORE DENTAL COLLGE AND RESEARCH CENTRE - NEW PARGAON

The Department of Public Health Dentistry had organized Swachhata Hi Seva (SHS) 2023Program on 2<sup>nd</sup> October 2023 in college. Swacchata Hi seva was conducted as part of Swachhata Pakhwada to raise awareness about importance of cleanliness and hygiene.

Team- A team of dental staff comprising of Doctors & Interns along with students had participated enthusiastically for the success of the program.

Schedule of the program: 9:30 am

Overview of the event -

Swacchata hi seva was conducted to raise awareness about importance of cle