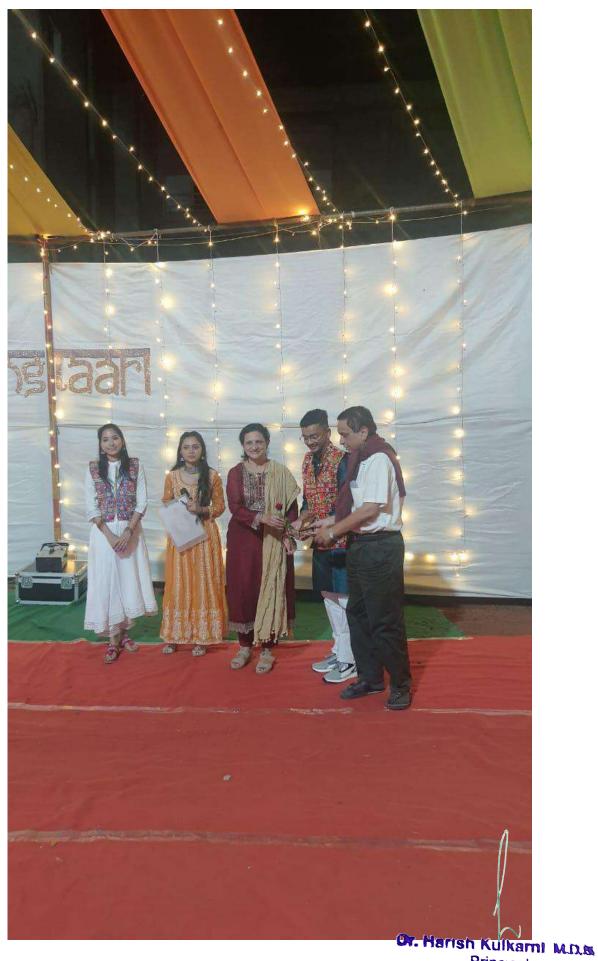

#### REPORT OF DANDIYA NIGHT ON THE OCCASION OF NAVRATRI

On the 23rd of October 2023, Tatyasaheb Kore Dental College and Research Centre hosted a vibrant and lively Dandiya Night as part of the ongoing Navratri celebrations. The event was organized with immense enthusiasm by the students, staff, and faculty members, who all participated actively in the traditional dance forms. The Dandiya Night was an expression of unity and cultural spirit, with everyone coming together to perform the energetic and colorful dance, accompanied by live music. The campus was filled with joy and excitement as participants danced in synchronization to the rhythmic beats, embodying the true essence of the festival.

The atmosphere was further enhanced by the beautifully decorated venue, featuring bright lights, traditional attire, and floral arrangements that symbolized the festive spirit of Navratri. The event not only allowed students and staff to showcase their talents and cultural heritage but also fostered a sense of community within the college. The Dandiya Night was a significant and memorable event that successfully brought together all members of Tatyasaheb Kore Dental College and Research Centre, creating lasting bonds and celebrating the joy and devotion associated with the festival. The celebration concluded on a high note, with participants expressing their satisfaction and appreciation for the opportunity to engage in such a culturally enriching activity.