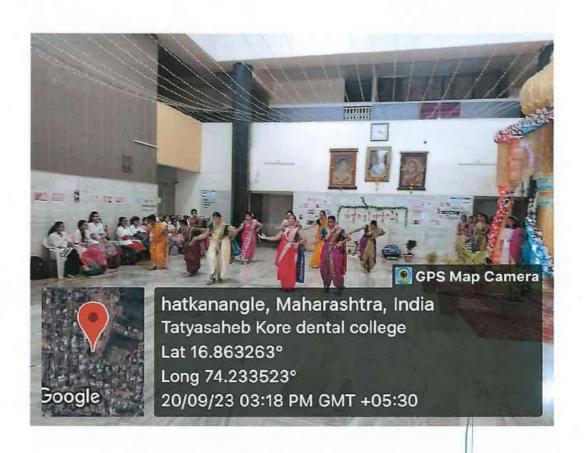

#### REPORT OF DANDIYA NIGHT ON THE OCCASION OF NAVRATRI

On the 23rd of October 2023, Tatyasaheb Kore Dental College and Research Centre hosted a vibrant and lively Dandiya Night as part of the ongoing Navratri celebrations. The event was organized with immense enthusiasm by the students, staff, and faculty members, who all participated actively in the traditional dance forms. The Dandiya Night was an expression of unity and cultural spirit, with everyone coming together to perform the energetic and colorful dance, accompanied by live music. The campus was filled with joy and excitement as participants danced in synchronization to the rhythmic beats, embodying the true essence of the festival.

The atmosphere was further enhanced by the beautifully decorated venue, featuring bright lights, traditional attire, and floral arrangements that symbolized the festive spirit of Navratri. The event not only allowed students and staff to showcase their talents and cultural heritage but also fostered a sense of community within the college. The Dandiya Night was a significant and memorable event that successfully brought together all members of Tatyasaheb Kore Dental College and Research Centre, creating lasting bonds and celebrating the joy and devotion associated with the festival. The celebration concluded on a high note, with participants expressing their satisfaction and appreciation for the opportunity to engage in such a culturally enriching activity.