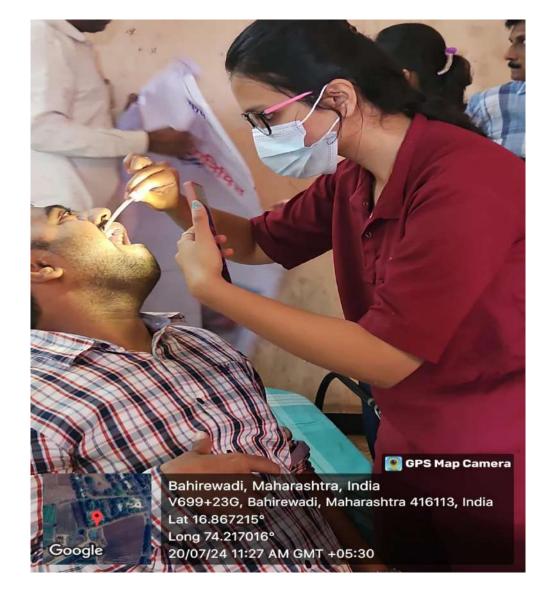

#### REPORT ON PIT AND FISSURE SEALANT CAMP AT SHIVSHAKTI SCHOOL

The Department of Public Health Dentistry had organized an Pit And FissureCamp at ShivShaktI School on 13 <sup>th</sup> March 2024 situated in Kolhapur which is about 9 km from Tatyasaheb Kore Dental College & Research Center, New Pargaon.

**Team-** A team of 4 dental staff comprising of Doctors & Interns along had participated enthusiastically for the success of the program.

Schedule of checkup program: 11:00 am - 2:30 pm

#### Total of people screened: 38

Oral health talk and instructions were given to the staff and other people after the sealant application. Oral health education using Audio and Visual methods were given to the staff and the other people in the school by Janhavi Dombali