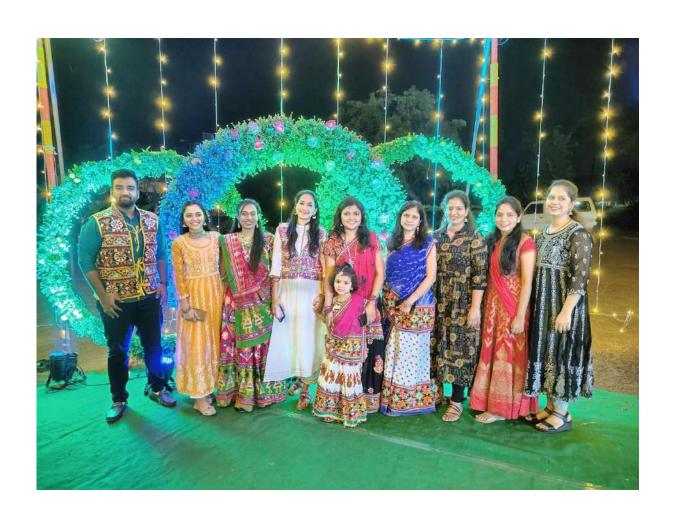

#### REPORT OF DANDIYA NIGHT ON THE OCCASION OF NAVRATRI

On the 23rd of October 2023, Tatyasaheb Kore Dental College and Research Centre hosted a vibrant and lively Dandiya Night as part of the ongoing Navratri celebrations. The event was organized with immense enthusiasm by the students, staff, and faculty members, who all participated actively in the traditional dance forms. The Dandiya Night was an expression of unity and cultural spirit, with everyone coming together to perform the energetic and colorful dance, accompanied by live music. The campus was filled with joy and excitement as participants danced in synchronization to the rhythmic beats, embodying the true essence of the festival.

The atmosphere was further enhanced by the beautifully decorated venue, featuring bright lights, traditional attire, and floral arrangements that symbolized the festive spirit of Navratri. The event not only allowed students and staff to showcase their talents and cultural heritage but also fostered a sense of community within the college. The Dandiya Night was a significant and memorable event that successfully brought together all members of Tatyasaheb Kore Dental College and Research Centre, creating lasting bonds and celebrating the joy and devotion associated with the festival. The celebration concluded on a high note, with participants expressing their satisfaction and appreciation for the opportunity to engage in such a culturally enriching activity.