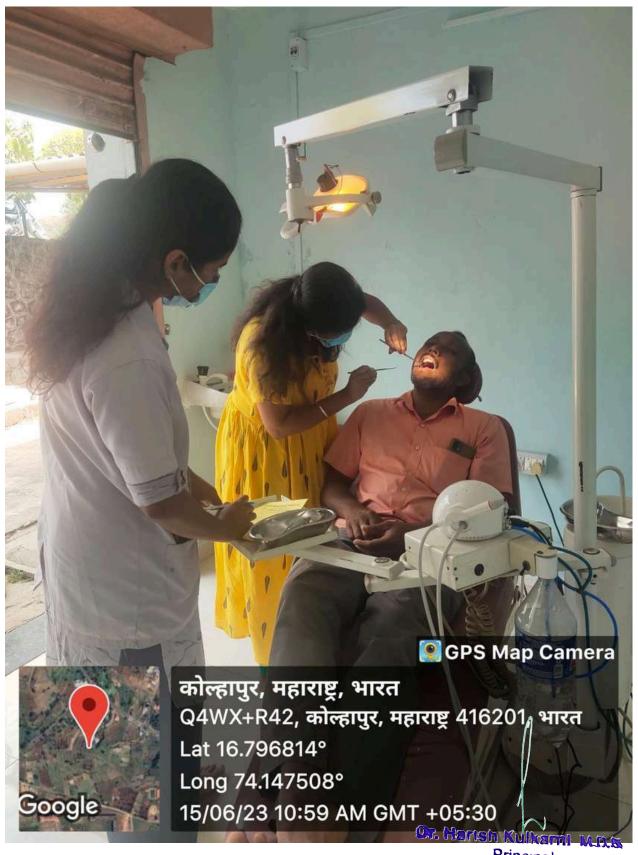

#### REPORT ON ORAL SCREENING CAMP

The Department of Public Health Dentistry and Department of Periodontology had organized an oral screening camp in collaboration on 20 JULY 2024 situated in Amrutnagar which is about 2 km from Tatyasaheb Kore Dental College & Research Center, New Pargaon.

Team- A team of dental staff comprising of Doctors & Interns had participated enthusiastically for the success of the program.

Schedule of checkup program: 10:00 am - 2:30 pm

Total of people screened:45