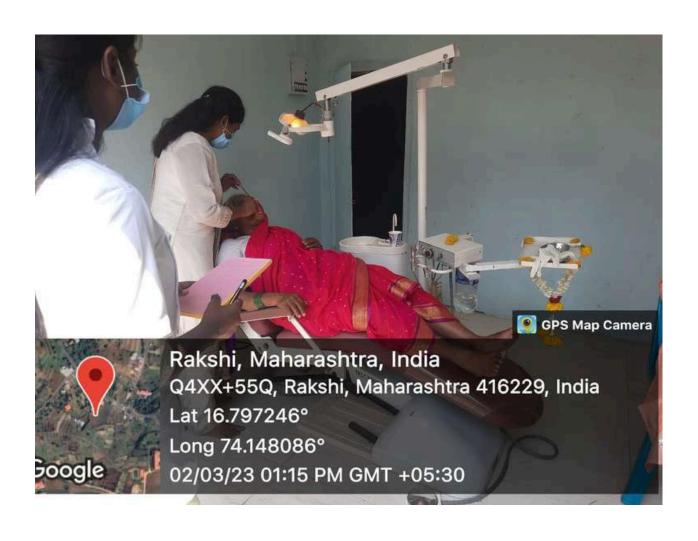

#### REPORT ON ORAL SCREENING CAMP

The Department of Public Health Dentistry and Department of Periodontology had organized an oral screening camp in collaboration on 20 JULY 2024 situated in Amrutnagar which is about 2 km from Tatyasaheb Kore Dental College & Research Center, New Pargaon.

Team- A team of dental staff comprising of Doctors & Interns had participated enthusiastically for the success of the program.

Schedule of checkup program: 10:00 am - 2:30 pm

Total of people screened:45