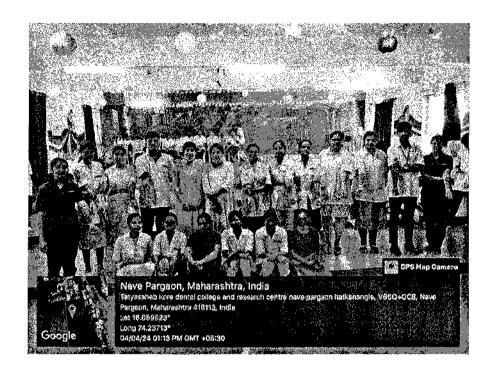

#### **REPORT - DAY 5**

Last but not the least the cultural week came to an end on 6<sup>th</sup> April 2024. This was the most awaited evening of the entire event "THE FINAL BLAST". The theme for final blast was 'Retro to Metro' wherein all the batches were given different era on which they performed brilliantly. Also the theme kept the audience of all the ages engaged during the whole event.

Or. Harish Kulkarni M.D.s Principal T. K. D. C. & Research Centre Iew Pargaon, Tal Hatkanange Di Kolhanu. 416 137

Principal

1. K. D. C. & Research Centre.

When the Pargaon, Tal Hatkanangtan

N. Kolhaput 416 137

#### **Final Blast**

**INTERNS** 

**STAFF** 

Principal

7. K. D. C. & Research Central

www. Pargaon. Tal Hatkanangta

Ni Kolhapur 416 137

Or. Harish Kulkarni M.D.a Principal T. K. D. C. & Research Centre Jew Pargaon, Tal Halkanangla Di Kolhapia 416 127