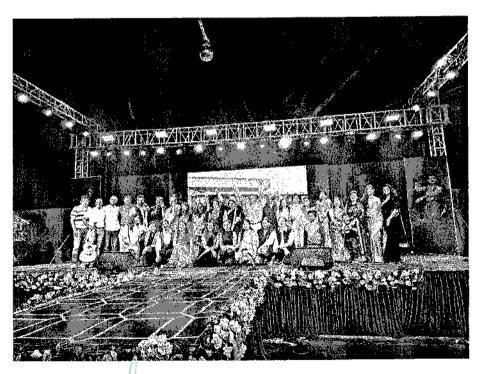

#### **REPORT - DAY 5**

Last but not the least the cultural week came to an end on 6<sup>th</sup> April 2024. This was the most awaited evening of the entire event "THE FINAL BLAST". The theme for final blast was 'Retro to Metro' wherein all the batches were given different era on which they performed brilliantly. Also the theme kept the audience of all the ages engaged during the whole event.

#### **Final Blast**

**INTERNS** 

**STAFF** 

Principal

7. K. D. C. & Research Central

www. Pargaon. Tal Hatkanangta

Ni Kolhapur 416 137

Or. Harish Kulkarni M.D.a Principal T. K. D. C. & Research Centre Jew Pargaon, Tal Halkanangla Di Kolhapia 416 127