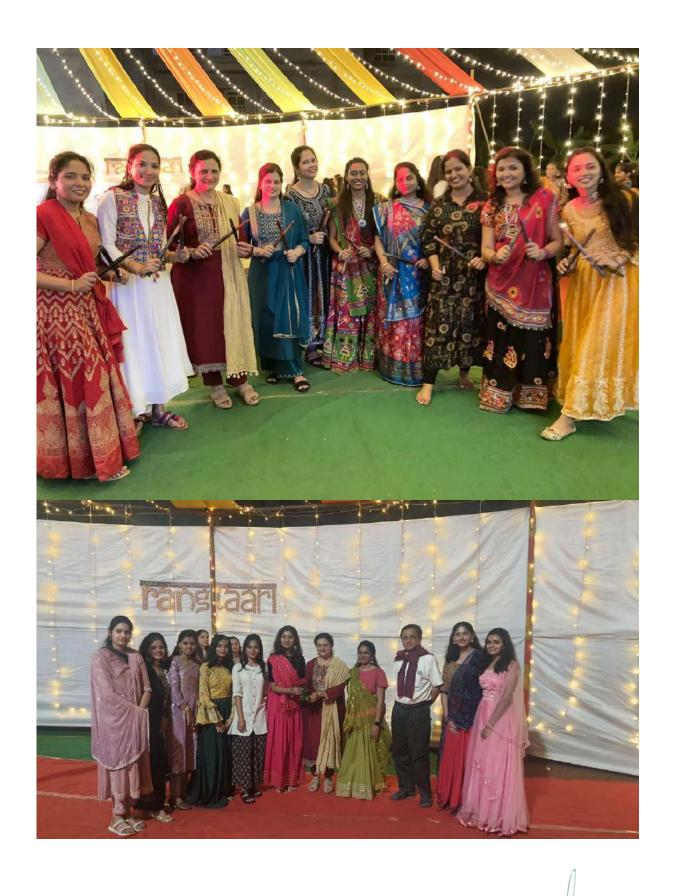

#### REPORT OF DANDIYA NIGHT ON THE OCCASION OF NAVRATRI

On the 23rd of October 2023, Tatyasaheb Kore Dental College and Research Centre hosted a vibrant and lively Dandiya Night as part of the ongoing Navratri celebrations. The event was organized with immense enthusiasm by the students, staff, and faculty members, who all participated actively in the traditional dance forms. The Dandiya Night was an expression of unity and cultural spirit, with everyone coming together to perform the energetic and colorful dance, accompanied by live music. The campus was filled with joy and excitement as participants danced in synchronization to the rhythmic beats, embodying the true essence of the festival.

The atmosphere was further enhanced by the beautifully decorated venue, featuring bright lights, traditional attire, and floral arrangements that symbolized the festive spirit of Navratri. The event not only allowed students and staff to showcase their talents and cultural heritage but also fostered a sense of community within the college. The Dandiya Night was a significant and memorable event that successfully brought together all members of Tatyasaheb Kore Dental College and Research Centre, creating lasting bonds and celebrating the joy and devotion associated with the festival. The celebration concluded on a high note, with participants expressing their satisfaction and appreciation for the opportunity to engage in such a culturally enriching activity.