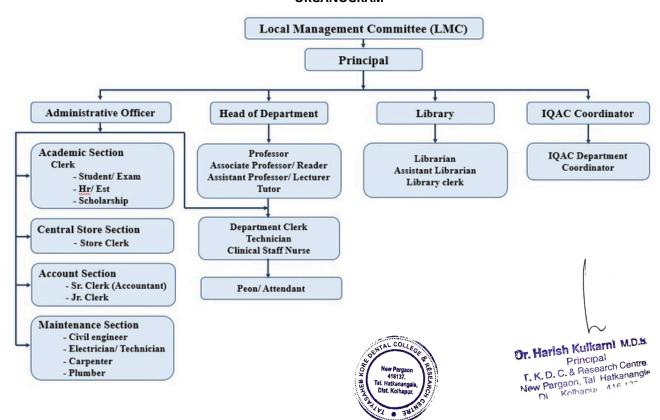

# ORGANOGRAM DOCUMENT

### **ORGANOGRAM**

TATYASAHEB KORE DENTAL COLLEGE AND RESEARCH CENTRE, NEW PARGAON – 416 113 Tal: Hatkanangale Dist. – Kolhapur. (Maharashtra State)