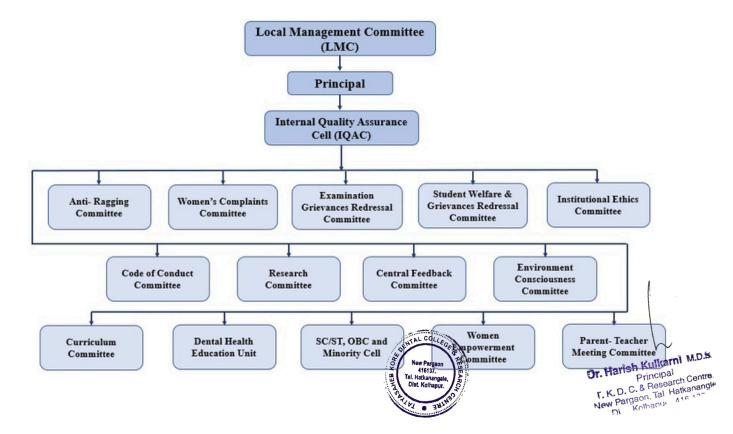

he governance by adapting the guidelines of the statutory regulatory authorities for the betterment of all stakeholders. The institution has developed an organogram and a healthy organizational structure and it follows committee structure for institutional functioning.

The Copy of Organogram & Organizational structure is attached herewith.

AL COLL

416137. Tal. Hatkanangale

IQAC Coordinator

Principal

Principal

f. K. D. C. & Research Centre
New Pargaon, Tal Hatkanandr



TATYASAHEB KORE DENTAL COLLEGE AND RESEARCH CENTRE, NEW PARGAON – 416 113 Tal: Hatkanangale Dist. – Kolhapur. (Maharashtra State)

### **ORGANOGRAM**





TATYASAHEB KORE DENTAL COLLEGE AND RESEARCH CENTRE, NEW PARGAON – 416 113 Tal: Hatkanangale Dist. – Kolhapur. (Maharashtra State)

## **ORGANIZATIONAL STRUCTURE**